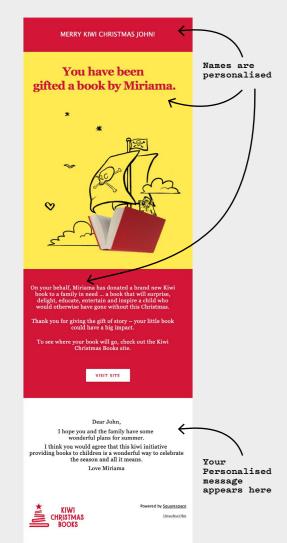

## E-GIFT CARD ORDER

Please note if you wish to order physical cards - there is a separate form for this.

HOW IT WORKS Fill out this form (you can fill in digitally if viewing in Acrobat Reader or browser) and email to us at kiwichristmasbooks@gmail.com We'll send you back confirmation of order and the final amount to be deposited into our Kiwi Christmas Book bank account. Once we receive payment, we'll schedule the emails to be sent on the date you specify. We will CC you in on the e-card mail out, so you will receive a copy of the e-card when it is sent.

Enter recipients name, email address and preferred card (from options below) as well as a personalised message if you'd like to include this.

Recipient Name Email Card Type

Personalised Message

Recipient Name Email Card Type