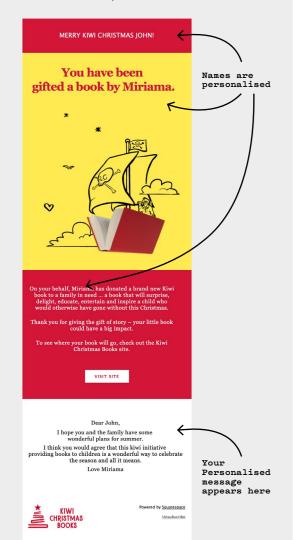

Enter recipients name, email address and preferred card (from options below) as well as a personalised message if you'd like to include this.

Recipient Name Email Card Type

Personalised Message

Recipient Name Email Card Type

Personalised Message

Recipient Name Email Card Type

Personalised Message